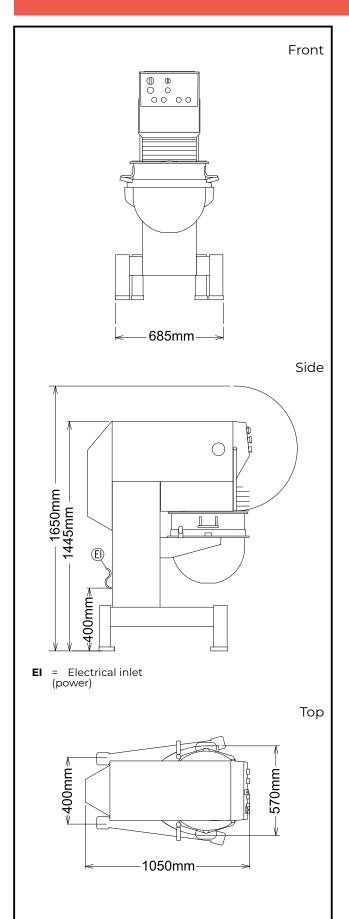

# Planetary Mixers Stainless Steel Planetary Mixer, 60 lt - Electronic

| Electric                                                  |                                                              |
|-----------------------------------------------------------|--------------------------------------------------------------|
| Supply voltage:<br>Electrical power, max:<br>Total Watts: | 380-440 V/3N ph/50/60 Hz<br>4 kW<br>4 kW                     |
| Capacity:                                                 |                                                              |
| Performance (up to):<br>Capacity:                         | ISO 9001; ISO 14001 kg/<br>Cycle<br>60 litres                |
| Key Information:                                          |                                                              |
| External dimensions,<br>Width:<br>External dimensions,    | 685 mm                                                       |
| Depth: External dimensions, Height: Shipping weight:      | 1050 mm<br>1445 mm<br>306 kg                                 |
| Cold water paste:<br>Egg whites:                          | ISO 9001; ISO 14001 kg<br>with Spiral hook<br>100 with Whisk |