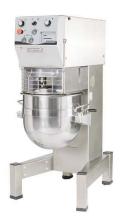

### Planetary Mixers Stainless Steel Planetary Mixer, 60 It - Electronic

| ITEM#  |  |  |
|--------|--|--|
| MODEL# |  |  |
| NAME#  |  |  |
| SIS#   |  |  |
| AIA#   |  |  |

#### 600185 (DXBE60XB3)

60 It stainless steel planetary mixer, bowl detection device and SOLID BPA free safety screen, electronic speed variation with motorized bowl movement, timer and bowl lighting. Equipped with stainless steel spiral hook, paddle and whisk

Planetary Mixers Stainless Steel Planetary Mixer, 60 lt - Electronic